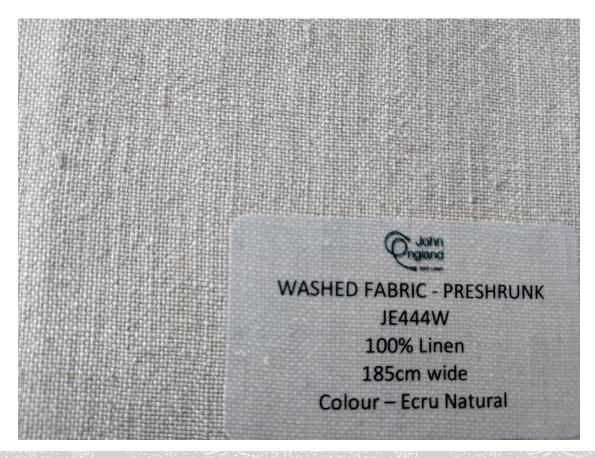

# John**England**Theatrical Bulk50m+

JE444W & JE555W

Available in Loom state, Washed or washed & Mill pressed - Griege can be piece dyed 250m +

All the fabrics are available in the following finishes;

- Loom state Griege state, suitable for dying, finishing or manufacturing where shrinkage is not an issue Supplied in webs or rolls depending on width, of 50m+
- Washed our soft wash pre- shrinks the fabric Supplied on Rolls – 20m
- 3. Mill press Reduces bounce for cutting if required. This is charged at £0.90 per metre on the washed price.