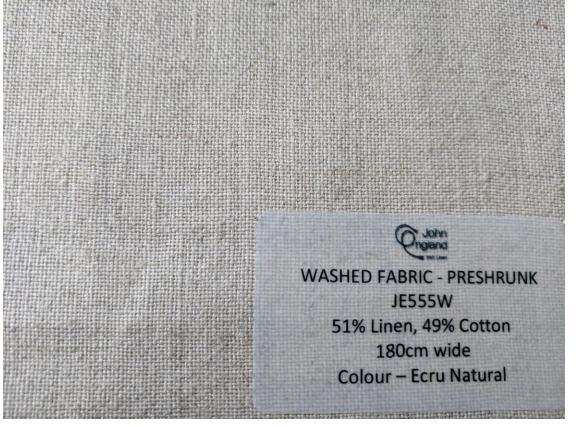

# John**England**Theatrical Bulk50m+

JE444W & JE555W

Available in Loom state, Washed or washed & Mill pressed - Griege can be piece dyed 250m +

All the fabrics are available in the following finishes;

- Loom state Griege state, suitable for dying, finishing or manufacturing where shrinkage is not an issue Supplied in webs or rolls depending on width, of 50m+
- Washed our soft wash pre- shrinks the fabric Supplied on Rolls – 20m
- 3. Mill press Reduces bounce for cutting if required. This is charged at £0.90 per metre on the washed price.