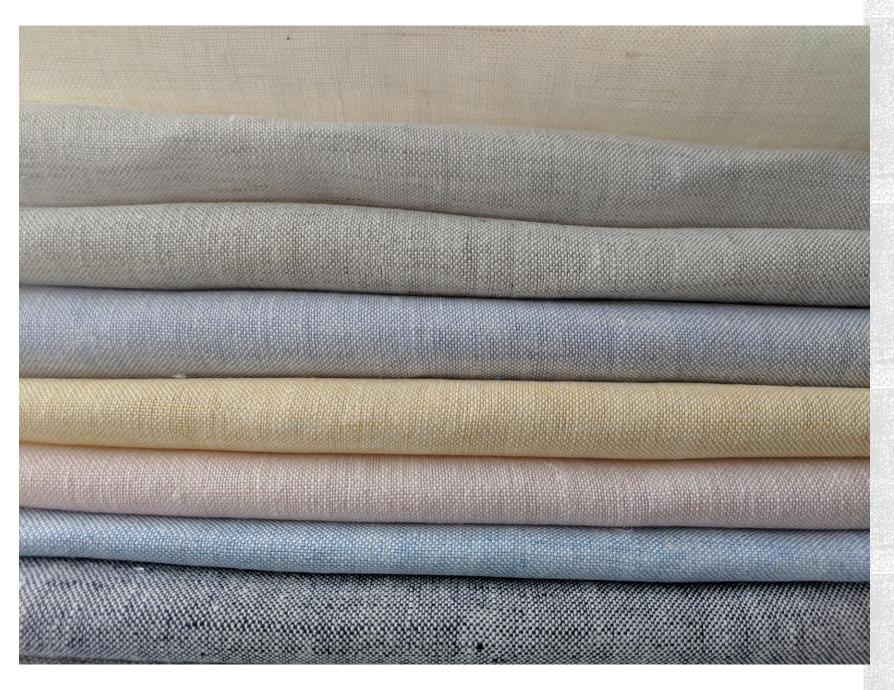

#### JE012W

Available in Loom state, Washed or washed & Mill pressed

100% Linen

Width - 235cm washed

Colours:-

Ivory

**Natural** 

Cloud

Straw

Thistle

Diffusion Blue

Navy

Bulk50m+