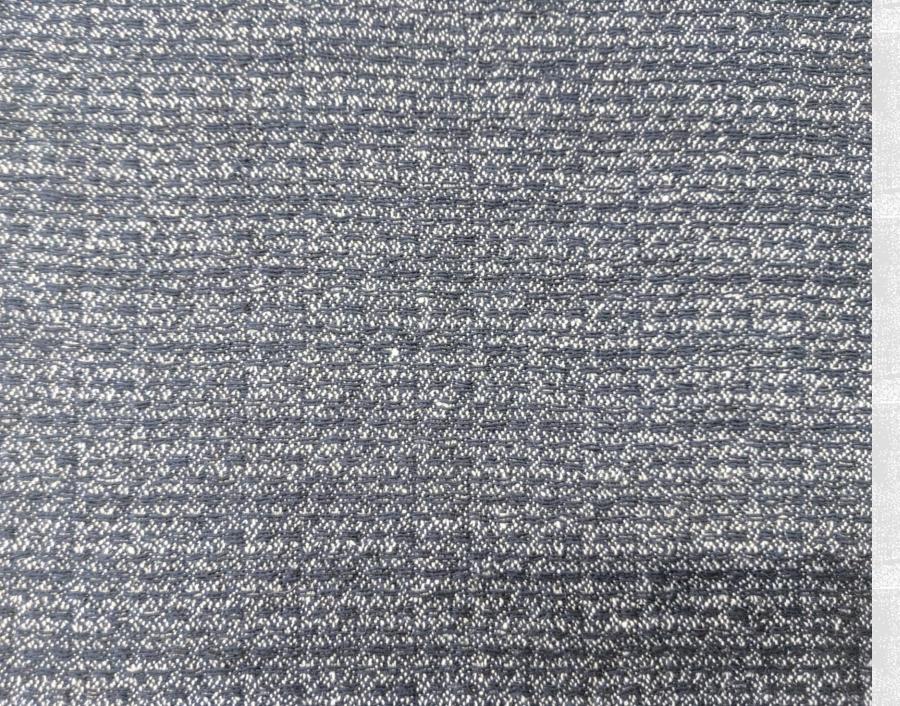

#### **JE222W**

Available in Loom state, Washed or washed & Mill pressed

51% Linen 49% Recycled cotton

Width 176cm washed

Colours

Ecru/Natural

**Light Grey** 

Dark Grey

Royal

Red

Racing Green

Dark Blue

Black