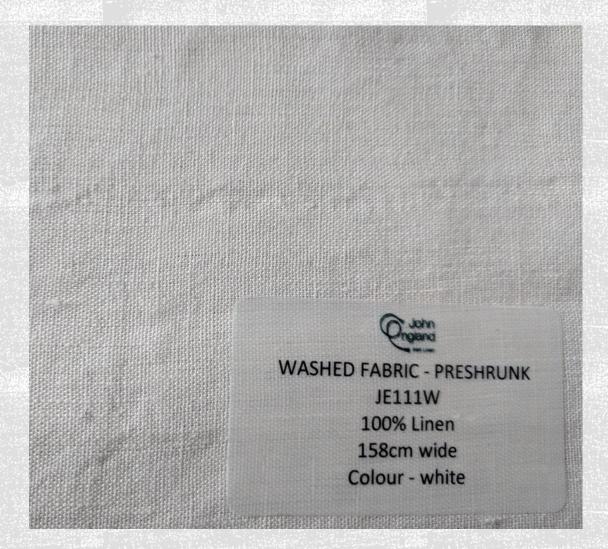

# John England Theatrical Bulk 50m +

JE111W & JE222W

Available in Loom state, Washed or washed & Mill pressed - Griege can be piece dyed 250m +

Bulk50m+