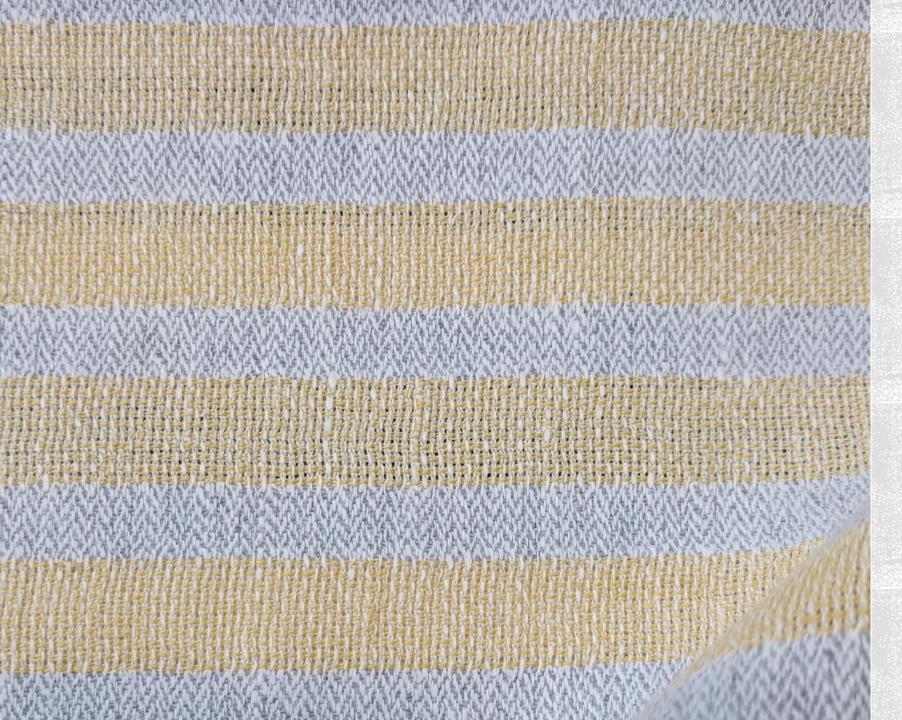

### 248 DIFFUSION LINE

JE2480W WIMBLEDON

Wimbledon 81% Linen 19% Recycled Cotton

Finish Loom state Width 163cm 200gsm Finish Washed Width 147cm 240gsm