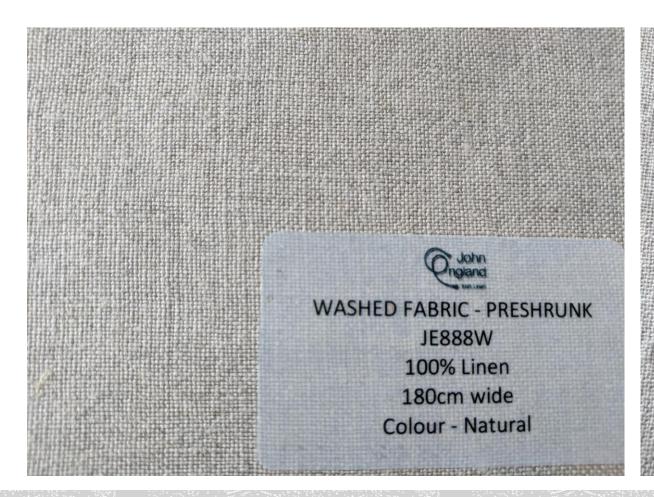

# John England Theatrical Bulk 50m+

JE888W & JE333W

Available in Loom state, Washed or washed & Mill pressed - Griege can be piece dyed 250m +