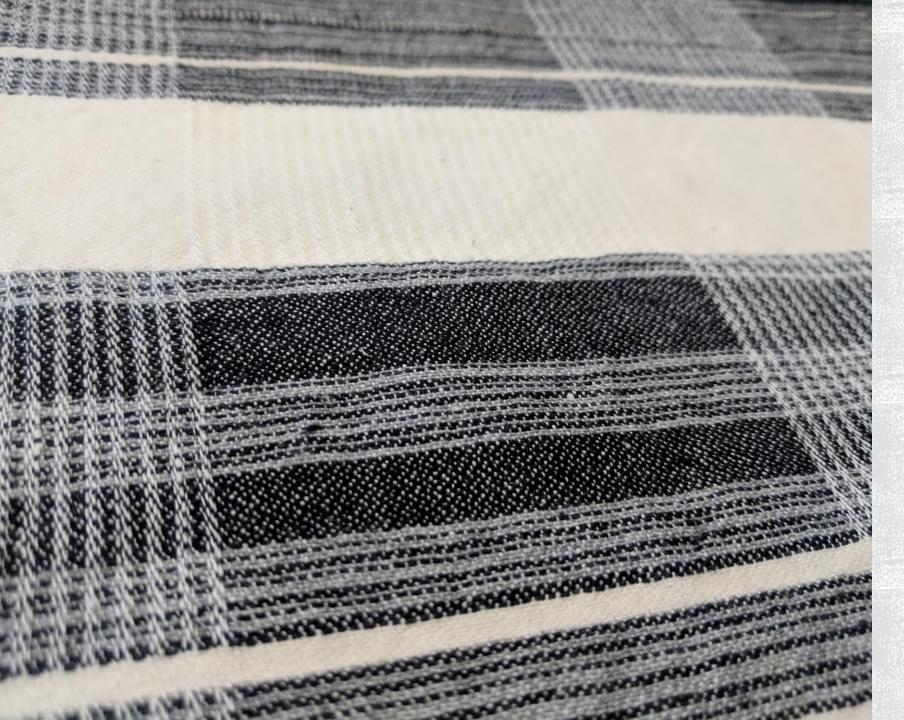

### 248 DIFFUSION LINE

JE2484W BOAT RACE

Boat Race 90.5% linen 9.5% Recycled cotton

Finish Loom state Width 163cm 195gsm Finish Washed Width 155cm 224gsm

**Horizontal Stripes** 

Bulk50m+