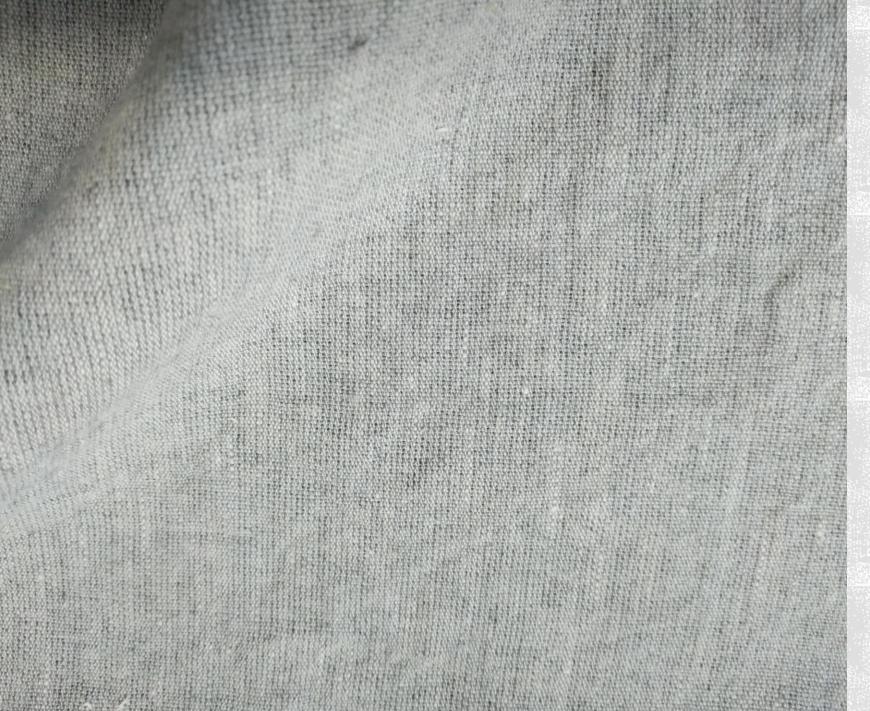

#### JE012W

Available in Loom state, Washed or washed & Mill pressed

100% Linen

Width - 235cm washed

Colours:-

Ivory

**Natural** 

Cloud

Straw

Thistle

Diffusion Blue

Navy

Bulk50m+