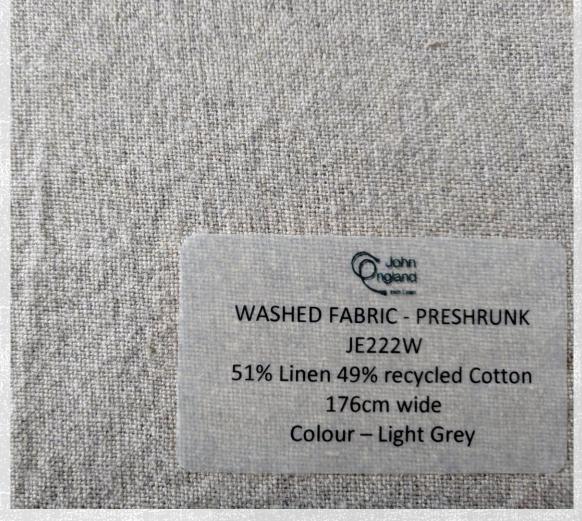

# John England Theatrical Bulk 50m +

JE111W & JE222W

Available in Loom state, Washed or washed & Mill pressed - Griege can be piece dyed 250m +

Bulk50m+

#### **JE222W**

Available in Loom state, Washed or washed & Mill pressed

51% Linen 49% Recycled cotton

Width 176cm washed

Colours

Ecru/Natural

**Light Grey** 

Dark Grey