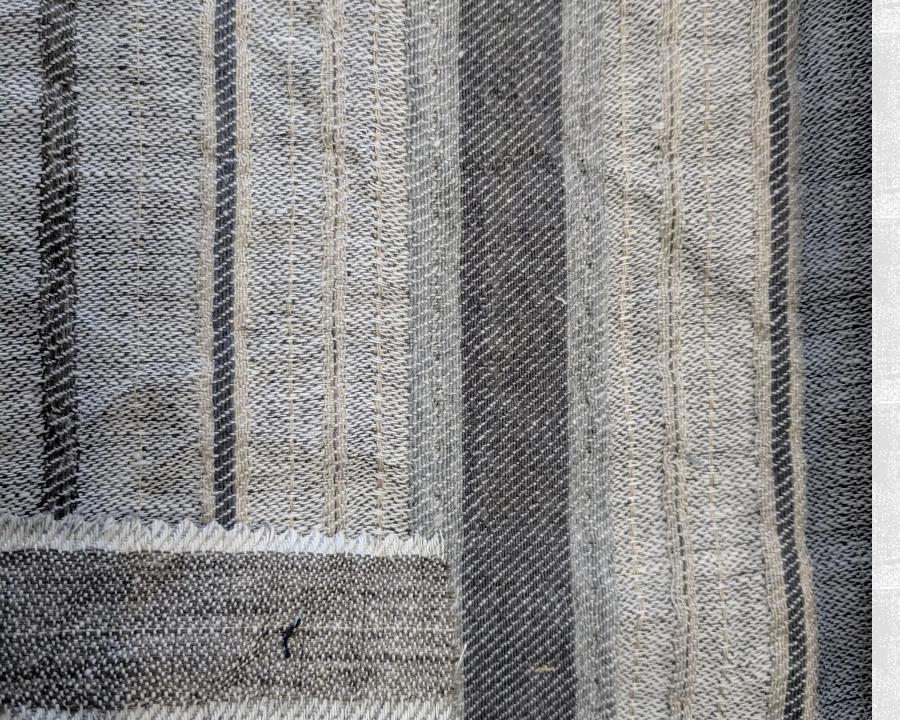

#### JE012W

Available in Loom state, Washed or washed & Mill pressed

100% Linen

Width - 235cm washed

Colours:-

Ivory

**Natural** 

Cloud

Straw

Thistle

Diffusion Blue

Navy

Bulk50m+

#### JE082W

Available in Loom state, Washed or washed & Mill pressed

100% Linen

Width - 150cm &300cm washed

Colours:-

Ivory

Cloud

Natural

Thistle

Straw

Savoy Rose

Diffusion Blue

Navy