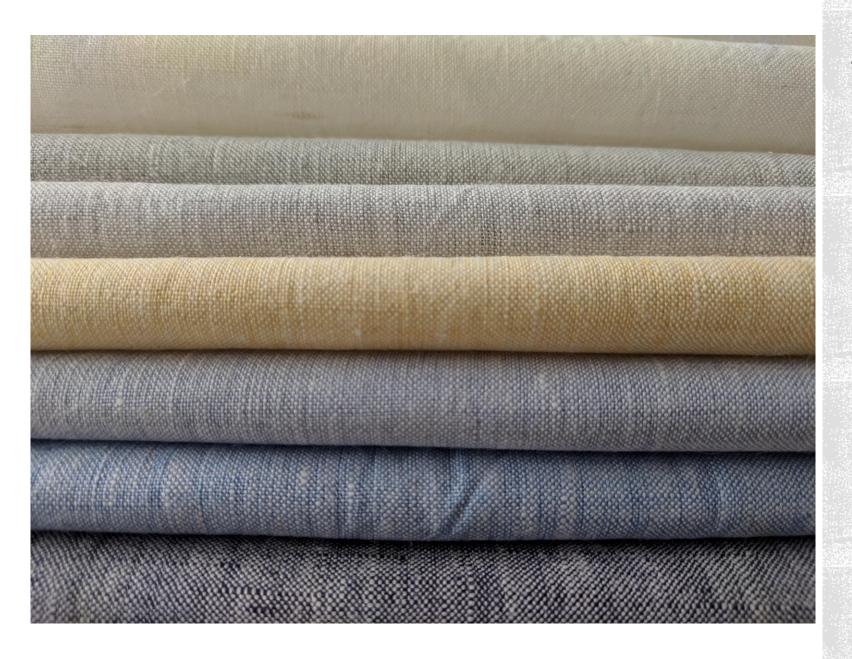

#### JE082W

Available in Loom state, Washed or washed & Mill pressed

100% Linen

Width - 150cm &300cm washed

Colours:-

Ivory

Cloud

Natural

Thistle

Straw

Savoy Rose

Diffusion Blue

Navy