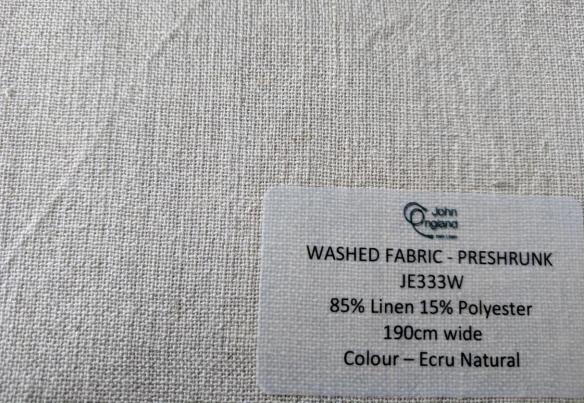

# John England Theatrical Bulk 50m+

JE888W & JE333W

Available in Loom state, Washed or washed & Mill pressed - Griege can be piece dyed 250m +