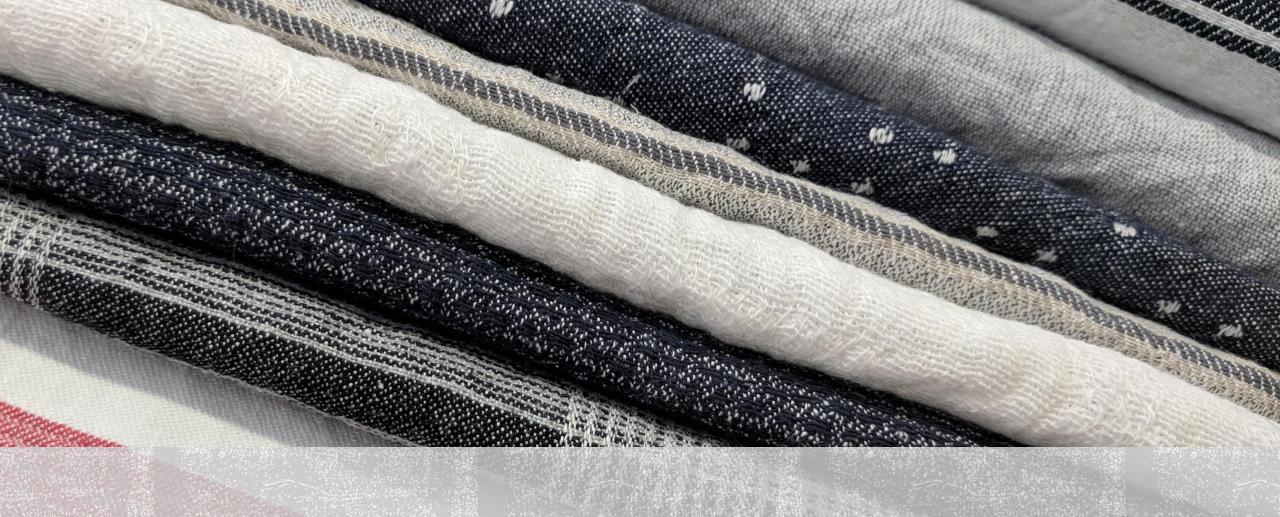

# John England Theatrical Bulk 50m +

JE111W & JE222W

Available in Loom state, Washed or washed & Mill pressed - Griege can be piece dyed 250m +

Bulk50m+

#### **JE222W**

Available in Loom state, Washed or washed & Mill pressed

51% Linen 49% Recycled cotton

Width 176cm washed

Colours

Ecru/Natural

**Light Grey** 

Dark Grey

Royal

Red

Racing Green

Dark Blue

Black