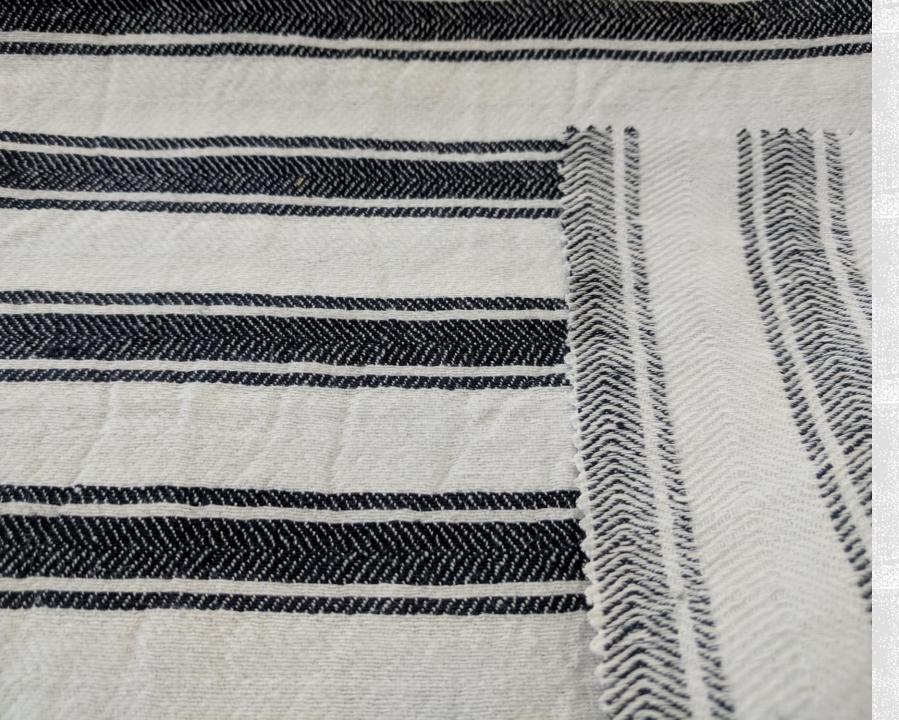

### 248 DIFFUSION LINE

JE2484W BOAT RACE

Boat Race 90.5% linen 9.5% Recycled cotton

Finish Loom state Width 163cm 195gsm Finish Washed Width 155cm 224gsm

**Horizontal Stripes** 

Bulk50m+