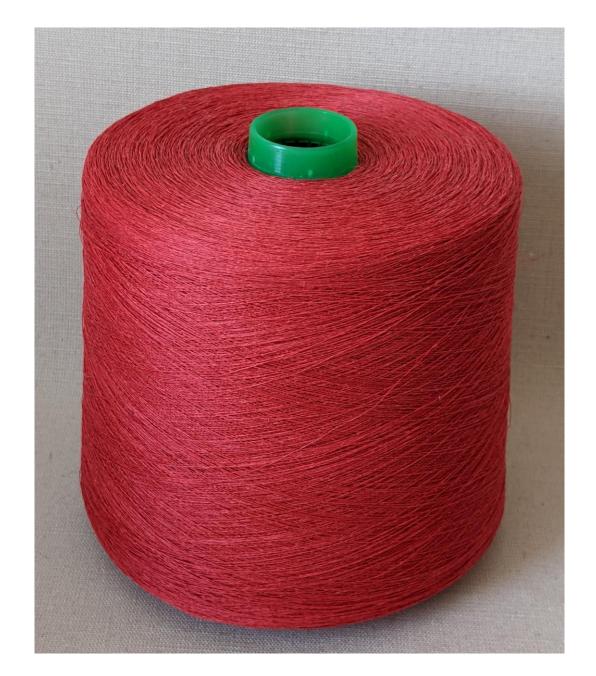

#### Y508 Tomato

This bold red attracts all attention and leaves an impression on every onlooker, making this a must-have shade.

The finest quality hemp weft yarns.

Can be used in every fabric design we have already woven in linen.