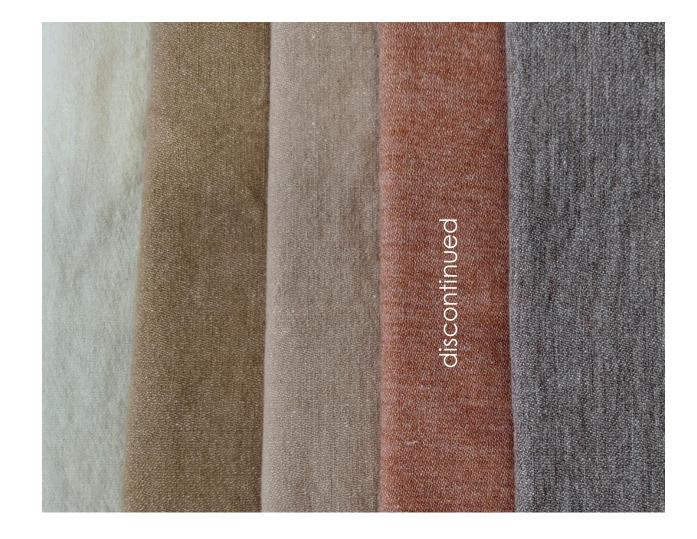

# Responsibly sourced cottons

- Navy
- Red
- Grey
- Black
- Malt discontinued
- Royal
- Light blue
- Green
- Frosty teal
- Teal