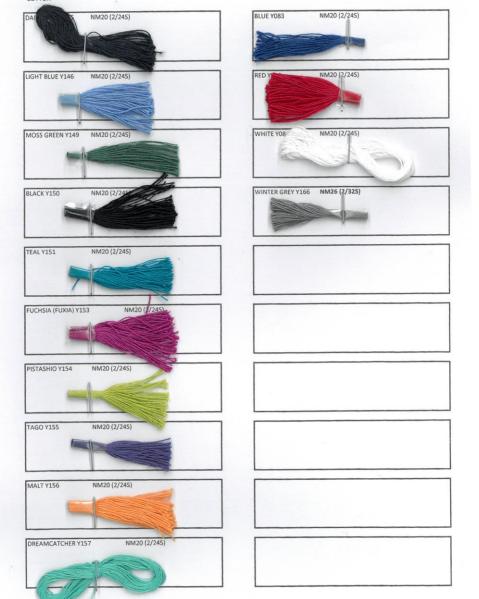

. Savoy rose



#### 1. Straw

#### 2. Summer

## 3. Pistachio

# 4. Apple

# 5. Deep Sage



## 1. Raw Umber

2. Bare

3. Nude

4. Ivory

5. White



## 1. Night

2. Celest

3. Iris

4. Thistle

5. blueberry



- 1. Black
- 2. Oceano
- 3. Antique
- 4. Rosseto
- 5. Aranco



#### 1. Oceano

## 2. Oyster

# 3. Deep Sage

# 4. Pale apple

# 5. Cloud



#### 1. Raw Umber

- 2. Nude
- 3. Rust
- 4. Rosso
- 5. Tartan Geen



#### 1. Summer

2. Celeste

#### 3. Fuxia

- 4. Pistachio
- 5. Tago



## 1. Thistle

- 2. Savoy rose
- 3. Geranium
- 4. Charcoal
- 5. Straw







RESPONSIBLY SOURCED NATURALLY ABSORBENT NATURALLY SOFT NATURALLY COMFORTABLE

#### John England

# Responsibly sourced cottons

- Navy
- Red
- Grey
- Black
- Malt discontinued
- Royal
- Light blue
- Green
- Frosty teal
- Teal











# Lambs Wool

RESPONSIBLY SOURCED NATURALLY ANTIALLERGENIC NATURALLY ANTIBACTERIAL NATURAL WARM NATURALLY SOFT

#### John England

#### Colours

Left to Right

Clan Green – limited stock

Marsh Green

Rannoch

Lagoon

Azure – limited stock



## Colours

Left to Right

Mocha

Mahogany – limited stock

Fern



## Colours

Left to Right

- Light Fawn limited stock
- Vole
- Bracken
- Rio limited stock



## Colours

Left to right

- Corinthian
- Culloden limited stock
- Port wine



## Colours

Left to right

White

Sahara – limited stock

Dry Sherry – limited stock

Suede



Colours:

Left to right

Yellow

Clan red



Colours

Left to Right;

Light Steel

Oxford

Dark Steel – limited stock

Charcoal – limited stock

Black – limited stock