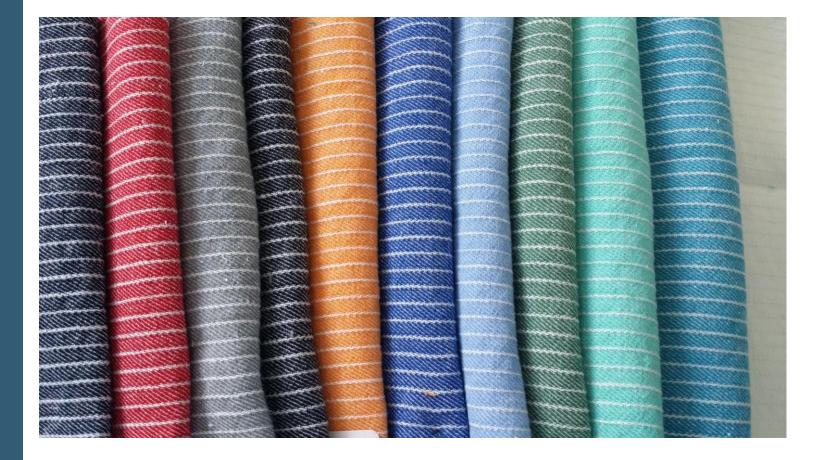

# Responsibly sourced cottons

- Navy
- Red
- Grey
- Black
- Malt discontinued
- Royal
- Light blue
- Green
- Frosty teal
- Teal