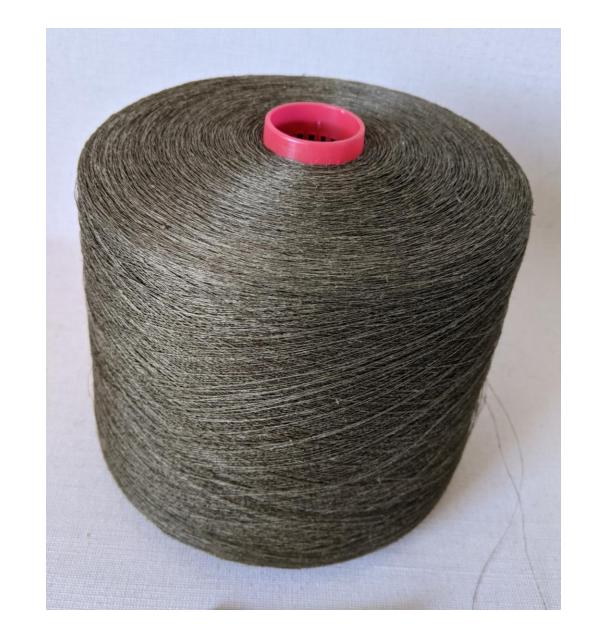

#### Y523 Nero

The steel-grey tones of this shade add an assertive and strong colour to this collection.

The finest quality hemp weft yarns

Can be used in every fabric design we have already woven in linen.