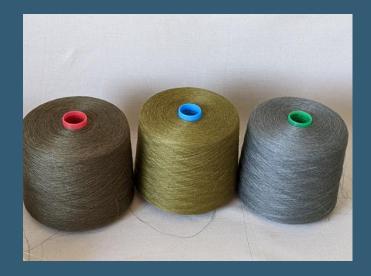

# Hemp – Nautical Collection

#### Y523 Nero

The steel-grey tones of this shade add an assertive and strong colour to this collection.

The finest quality hemp weft yarns

Can be used in every fabric design we have already woven in linen.

# Hemp – Nautical Collection

Y524 Oxford Grey

This deep navy evokes a sense of peace and confidence, making this a relaxing addition to our collection.

The finest quality hemp weft yarns.

Can be used in every fabric design we have already woven in linen.

Y524 Hemp Oxford Grey

# Hemp – Nautical Collection

Y522 Pale Grey

This lighter grey shade creates an uplifting effect to our Nautical Collection, providing relief from the darker tones.

The finest quality hemp weft yarns.

Can be used in every fabric design we have already woven in linen.

Y522 Hemp Pale Grey