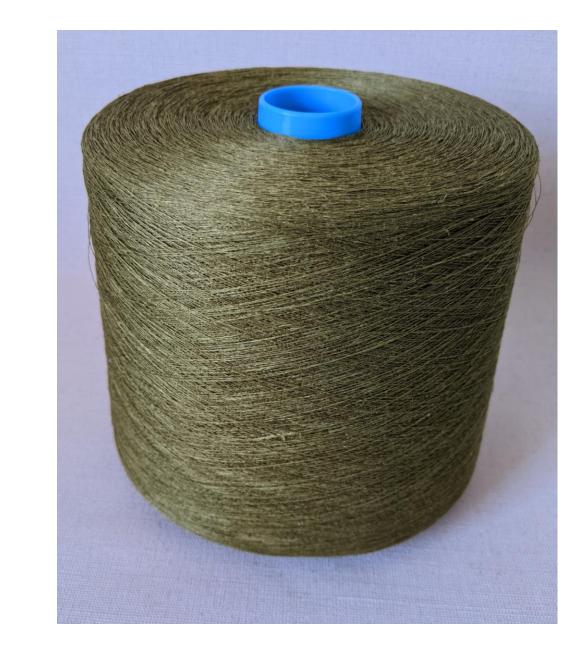

# Hemp – Garden Collection

Y525 Olive

This earth-toned, brassica colour echoes the natural feel of the hemp yarn.

The finest quality hemp weft yarns.

Can be used in every fabric design we have already woven in linen.

#### Y525 Hemp Olive