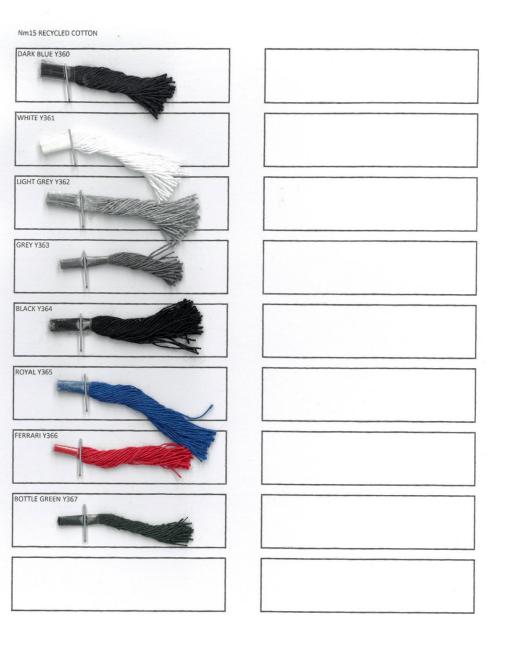

# Responsibly sourced cottons

- Navy
- Red
- Grey
- Black
- Malt discontinued
- Royal
- Light blue
- Green
- Frosty teal
- Teal