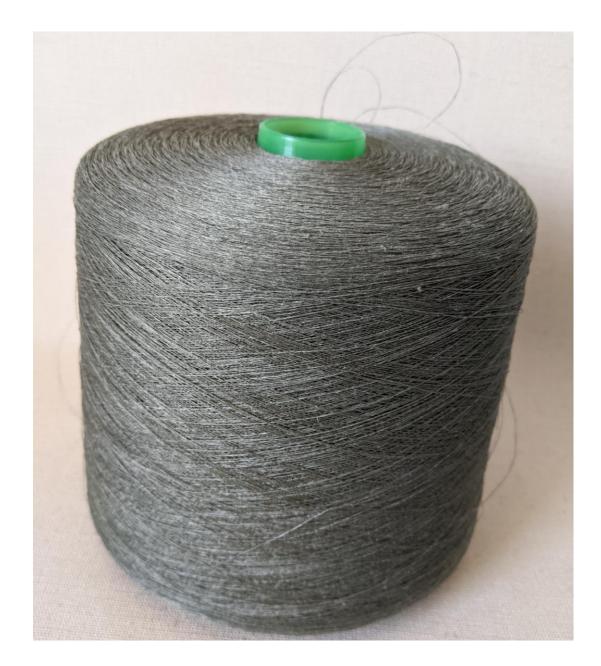

# Hemp – Nautical Collection

Y524 Oxford Grey

This deep navy evokes a sense of peace and confidence, making this a relaxing addition to our collection.

The finest quality hemp weft yarns.

Can be used in every fabric design we have already woven in linen.

Y524 Hemp Oxford Grey