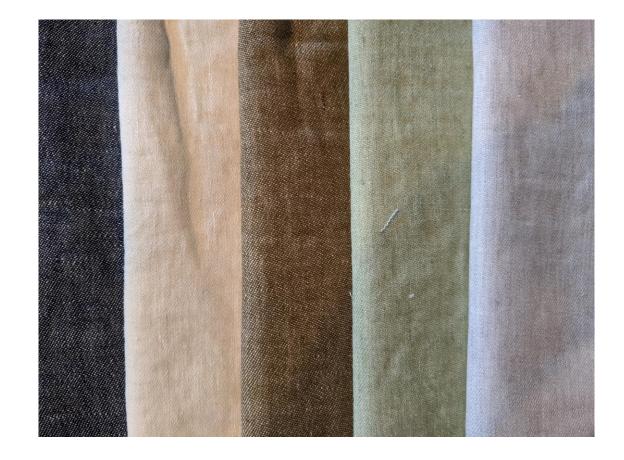

#### Y523 Nero

The steel-grey tones of this shade add an assertive and strong colour to this collection.

The finest quality hemp weft yarns

Can be used in every fabric design we have already woven in linen.

# Hemp – Nautical Collection

Y524 Oxford Grey

This deep navy evokes a sense of peace and confidence, making this a relaxing addition to our collection.

The finest quality hemp weft yarns.

Can be used in every fabric design we have already woven in linen.

Y524 Hemp Oxford Grey

# Hemp – Nautical Collection

Y522 Pale Grey

This lighter grey shade creates an uplifting effect to our Nautical Collection, providing relief from the darker tones.

The finest quality hemp weft yarns.

Can be used in every fabric design we have already woven in linen.

Y522 Hemp Pale Grey