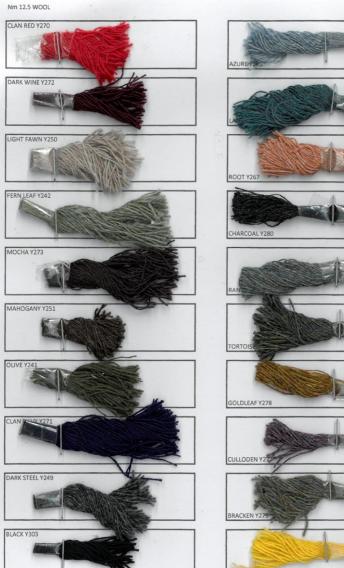

#### Colours

Left to Right

Clan Green – limited stock

Marsh Green

Rannoch

Lagoon

Azure – limited stock

## Colours

Left to Right

Mocha

Mahogany – limited stock

Fern

## Colours

Left to Right

- Light Fawn limited stock
- Vole
- Bracken
- Rio limited stock

## Colours

Left to right

- Corinthian
- Culloden limited stock
- Port wine