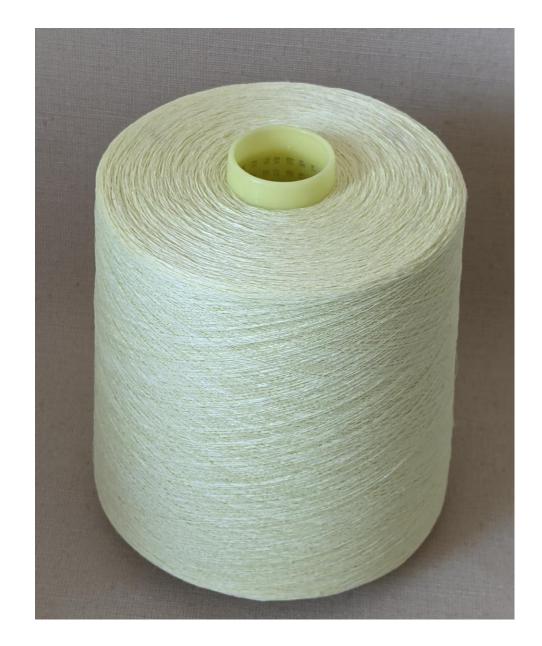

#### Y525 Chartreuse

There is a vibrancy to this spring green that is bang on trend.

The finest quality hemp weft yarns. Can be used in every fabric design we have already woven in linen.

Y525 hemp chartreuse