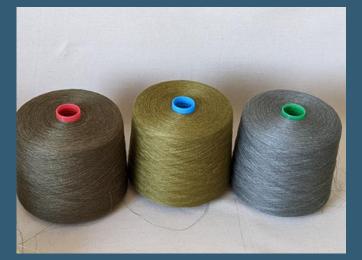

# Hemp – Nautical Collection

#### Y523 Nero

The steel-grey tones of this shade add an assertive and strong colour to this collection.

The finest quality hemp weft yarns

Can be used in every fabric design we have already woven in linen.

# Hemp – Nautical Collection

Y524 Oxford Grey

This deep navy evokes a sense of peace and confidence, making this a relaxing addition to our collection.

The finest quality hemp weft yarns.

Can be used in every fabric design we have already woven in linen.

Y524 Hemp Oxford Grey

# Hemp – Nautical Collection

Y522 Pale Grey

This lighter grey shade creates an uplifting effect to our Nautical Collection, providing relief from the darker tones.

The finest quality hemp weft yarns.

Can be used in every fabric design we have already woven in linen.

Y522 Hemp Pale Grey