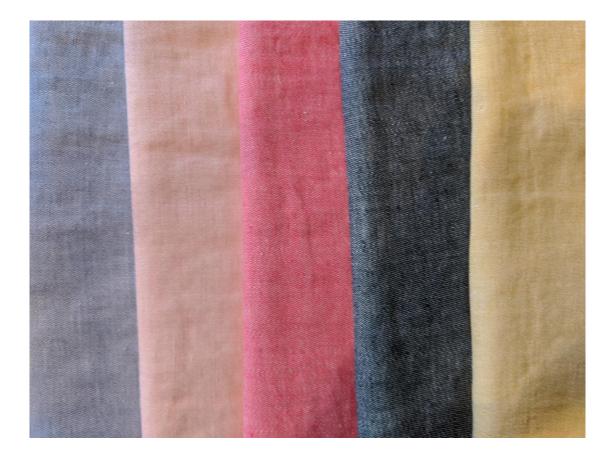

#### John England NM26 100#% Linen

- 1. Nude (Across top)
- Buttermilk (not shown
- 3. Bare
- 4. Cloud
- 5. Savoy Pink
- 6. Thistle
- 7. Celeste
- 8. Iris
- 9. Pale apple
- 10.Pistachio

11. Straw 12.Summer 13. Geranuim 14. Fuxia 15. Deep sage 16. Blueberry 17. Night 18. Smoke 19. Raw Umber 20. Pewter 21. Titanium