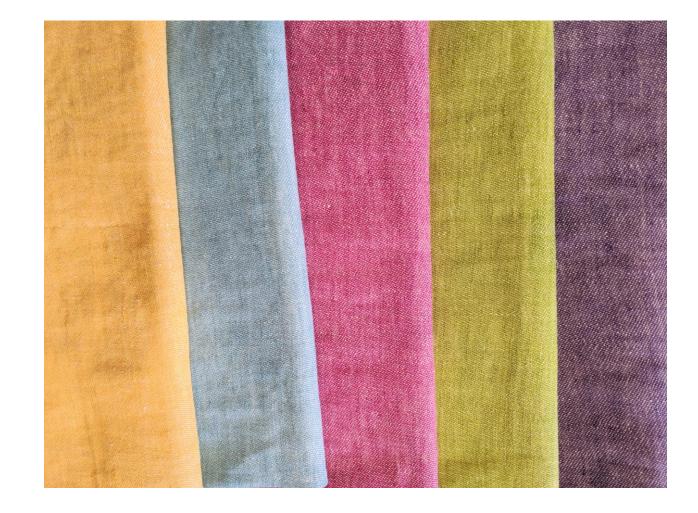

# Hemp – Summer Collection

Y526 Yellow

This bright and vibrant shade is sure to lighten any room in time for the new season.

The finest quality hemp weft yarns.

Can be used in every fabric design we have already woven in linen.

#### Y526 Hemp Yellow

# Hemp – Summer Collection

Y501 Mango

The warm tone to this orange welcomes Summer inspiration and is a vibrant addition to our colour collection.

The finest quality hemp weft yarns.

Can be used in every fabric design we have already woven in linen.

Y501 Hemp Mango

# Hemp – Floral Collection

Y530 Mid Pink

This gentle pink shade provides a subtle blush to our Floral Collection, adding a sense of delicacy to the fabric.

The finest quality hemp weft yarns.

Can be used in every fabric design we have already woven in linen.

#### Y530 Hemp Mid Pink