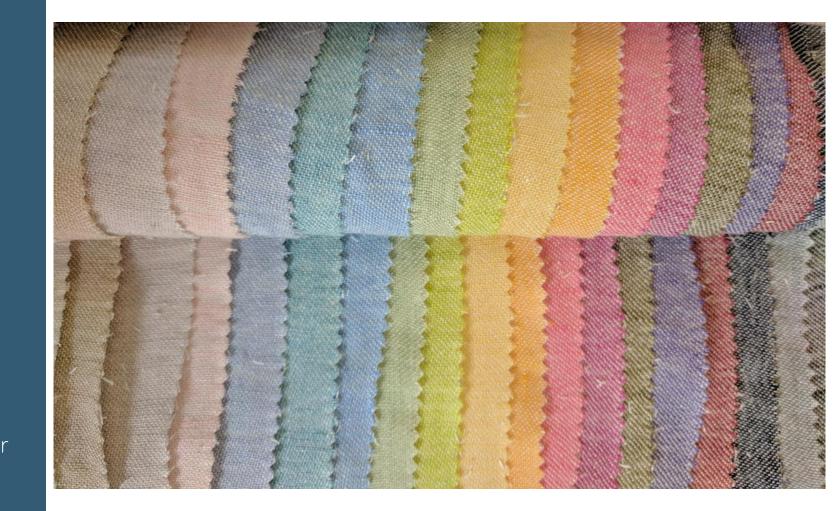

#### John England NM26 100#% Linen

- 1. Nude (Across top)
- Buttermilk (not shown
- 3. Bare
- 4. Cloud
- 5. Savoy Pink
- 6. Thistle
- 7. Celeste
- 8. Iris
- 9. Pale apple
- 10.Pistachio

11. Straw 12.Summer 13. Geranuim 14. Fuxia 15. Deep sage 16. Blueberry 17. Night 18. Smoke 19. Raw Umber 20. Pewter 21. Titanium