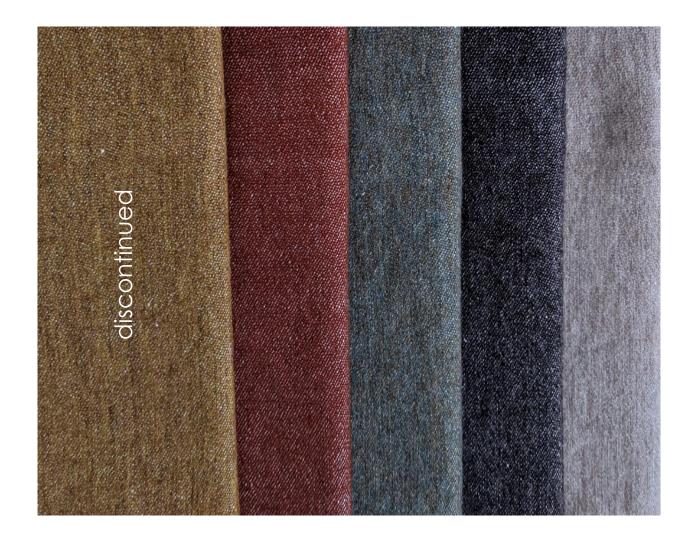

## Colours

Left to Right

- Light Fawn limited stock
- Vole
- Bracken
- Rio limited stock

## Colours

Left to right

- Corinthian
- Culloden limited stock
- Port wine

## Colours

Left to right

White

Sahara – limited stock

Dry Sherry – limited stock

Suede

Colours:

Left to right