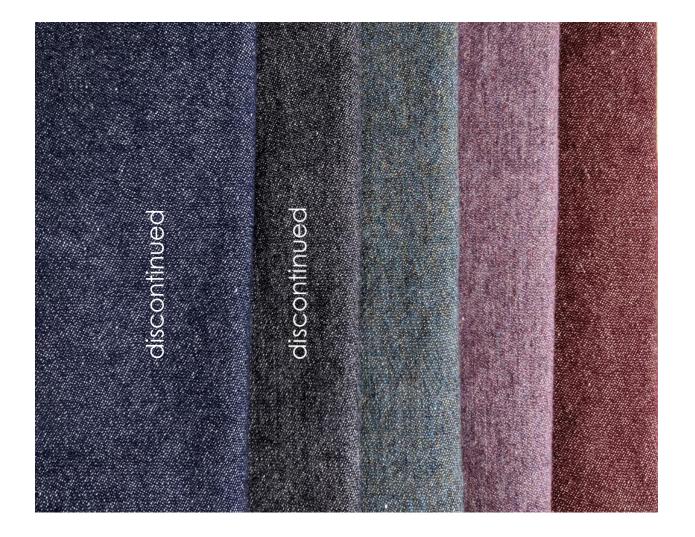

## Colours

Left to right

White

Sahara – limited stock

Dry Sherry – limited stock

Suede

Colours:

Left to right

Yellow

Clan red

Colours

Left to Right;

Light Steel

Oxford

Dark Steel – limited stock

Charcoal – limited stock

Black – limited stock