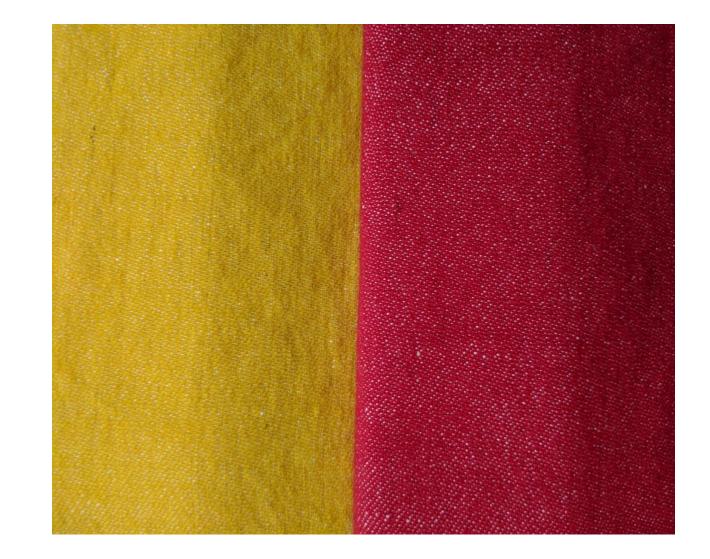

# Hemp – Summer Collection

Y526 Yellow

This bright and vibrant shade is sure to lighten any room in time for the new season.

The finest quality hemp weft yarns.

Can be used in every fabric design we have already woven in linen.

#### Y526 Hemp Yellow

#### Y508 Tomato

This bold red attracts all attention and leaves an impression on every onlooker, making this a must-have shade.

The finest quality hemp weft yarns.

Can be used in every fabric design we have already woven in linen.