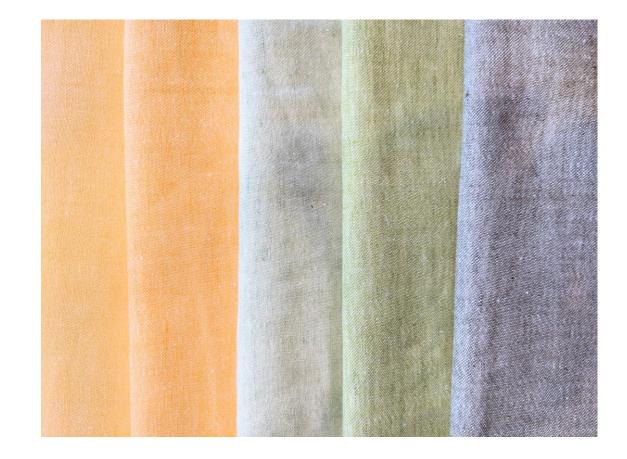

# Hemp – Summer Collection

Y526 Yellow

This bright and vibrant shade is sure to lighten any room in time for the new season.

The finest quality hemp weft yarns.

Can be used in every fabric design we have already woven in linen.

#### Y526 Hemp Yellow

# Hemp – Summer Collection

Y501 Mango

The warm tone to this orange welcomes Summer inspiration and is a vibrant addition to our colour collection.

The finest quality hemp weft yarns.

Can be used in every fabric design we have already woven in linen.

Y501 Hemp Mango

#### Y523 Nero

The steel-grey tones of this shade add an assertive and strong colour to this collection.

The finest quality hemp weft yarns

Can be used in every fabric design we have already woven in linen.

# Hemp – Nautical Collection

Y524 Oxford Grey

This deep navy evokes a sense of peace and confidence, making this a relaxing addition to our collection.

The finest quality hemp weft yarns.

Can be used in every fabric design we have already woven in linen.

Y524 Hemp Oxford Grey