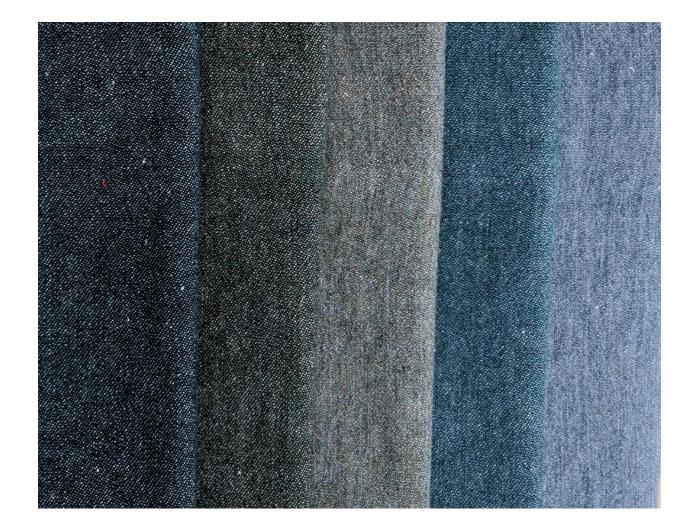

# Responsibly sourced cottons

- Navy
- Red
- Grey
- Black
- Malt discontinued
- Royal
- Light blue
- Green
- Frosty teal
- Teal