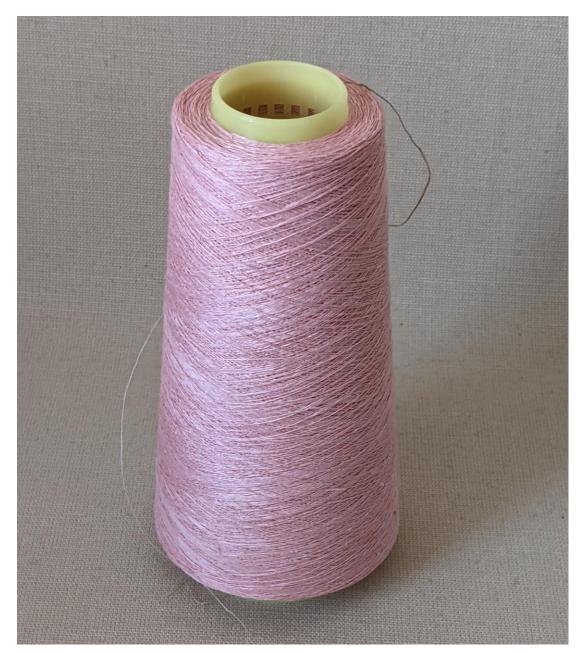

# Hemp – Floral Collection

Y530 Mid Pink

This gentle pink shade provides a subtle blush to our Floral Collection, adding a sense of delicacy to the fabric.

The finest quality hemp weft yarns.

Can be used in every fabric design we have already woven in linen.

#### Y530 Hemp Mid Pink