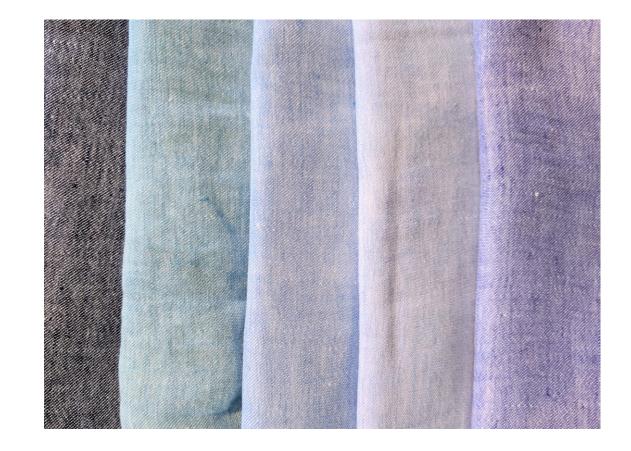

# Hemp – Tempest Collection

Y257 Blue

This rich, royal blue evokes a calming feeling, while the vibrancy of the tones make this colour perfect for any purpose.

The finest quality hemp weft yarns.

Can be used in every fabric design we have already woven in linen.

# Hemp – Tempest Collection

#### Y520 Berlin Blue

This cloud-like navy is a bold, strong colour, perfect for that professional look in any piece.

The finest quality hemp weft yarns

Can be used in every fabric design we have already woven in linen.

Y520 Hemp Berlin Blue

# Hemp – Tempest Collection

Y504 Forget Me Not

This sky blue shade is perfect for the upcoming summer, providing a lighter cool-toned shade for your collection.

The finest quality hemp weft yarns.

Can be used in every fabric design we have already woven in linen.

Y504 Hemp Forget Me Not

# Hemp – Tempest Collection

Y529 Pale Blue

The subtle hint of colour in this shade makes this a bright and beautiful pick from our Tempest Collection.

The finest quality hemp weft yarns.

Can be used in every fabric design we have already woven in linen.

Y529 Hemp Pale Blue

# Hemp – Tempest Collection

Y505 Breton Blue

This vibrant, deep blue creates a sense of power and vitality, making this an invaluable addition to your fabric collection.

The finest quality hemp weft yarns

Can be used in every fabric design we have already woven in linen.

#### Y505 Hemp Breton Blue

Linen

NATURALLY ANTI ALLERGENIC NATURALLY ANTI MICROBIAL/BACTERIAL NATURALLY WICKING NATURAL THERMO REGULATOR CARBON NEGATIVE TRACEABLE