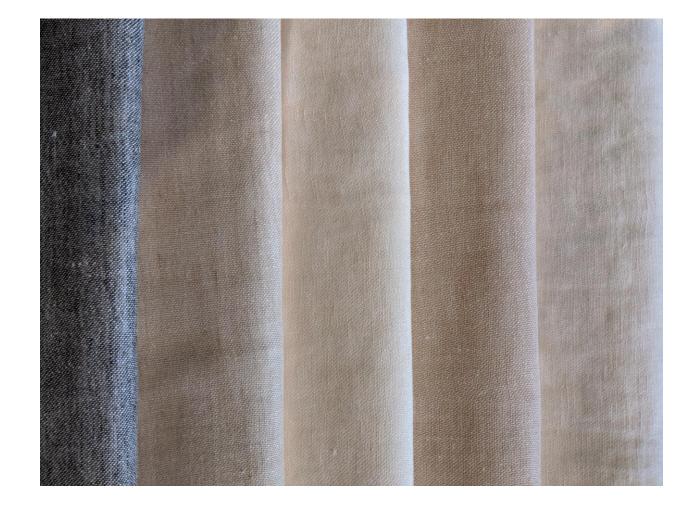

# Hemp – Summer Collection

Y500 Rapscallion

This neutral shade is a valuable addition to any colour collection and balances the vibrant tones of our Summer collection beautifully.

The finest quality hemp weft yarns.

Can be used in every fabric design we have already woven in linen.

Y500 Hemp Rapscallion

# Hemp – Nautical Collection

Y522 Pale Grey

This lighter grey shade creates an uplifting effect to our Nautical Collection, providing relief from the darker tones.

The finest quality hemp weft yarns.

Can be used in every fabric design we have already woven in linen.

Y522 Hemp Pale Grey